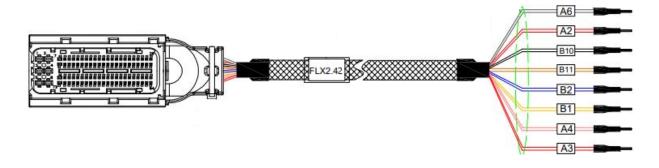

# TCU CABLE FLX2.49

# USER MANUAL

P1 BOSCH 91P CONNECTOR TO EDC17C74 CABLE IN BENCH MODE CONNECTION

SKU code: FLX2.49

Fig.1

# **TCU Cable FLX2.49**

FLX2.49 P1 Bosch 91P connector to EDC17C74 Cable in BENCH MODE CONNECTION.

SKU Code: FLX2.49

This Cable allows to interface some types of ECU with FlexBox. As shown in the technical design section (Fig.1), it is necessary to connect to the FlexBox ports A and B. The goal of the FLX2.49 Cable is to obtain:

- A secure connection mode
- A faster communication speed between ECU and FLEX
- A faster connection between ECU and FlexBox
- A minimal error risk during connection